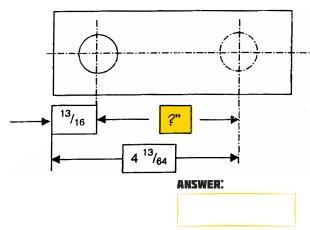

**3.** Compute the missing dimension on the drawing:

4. How many square inches are there in a square foot?

| ANSWER: |  |  |
|---------|--|--|
|---------|--|--|

**7.** 
$$21 + 16 - 12 =$$

10. 
$$1/8 + 3/8 =$$