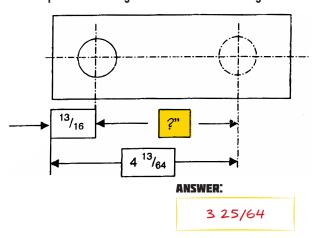

ANSWER: 2,820 lb.

**3.** Compute the missing dimension on the drawing:

4. How many square inches are there in a square foot?

ANSWER: 144 square inches

- 52 **5.** 31 + 21 =
- 91 **6.** 542 - 451 =
- 7. 21 + 16 12 =25
  - 224 **8.**  $14 \times 16 =$
  - **9.**  $72 \div 8 =$ 9
  - **10.** 1/8 + 3/8 =1/2
- 11. 1/4 + 5/8 + 11/16 =19/16
  - **12.** 15/16 3/8 =9/16
  - **13.** 13/8 5/8 =3/4
  - 14.  $5/8 \times 13/16 =$ 65/128
  - **15.**  $1 \frac{15}{16} \times \frac{3}{8} =$ 93/128
  - **15.**  $20/16 \div 1/16 =$ 20
  - 17/36 17.  $17/32 \div 11/8 =$ 
    - **18.**  $3/8 \times 15/16 =$ 45/128
  - 19.  $3/16 \times 24/16 =$ 9/32
  - **20.** 7% of \$35.00 = \$2.45
  - **21.** 1% of \$85.00 = \$0.85
- **22.** 11% of \$1000.00 = \$110.00
- **23.** Find 10% of \$12.68 = \$1.27